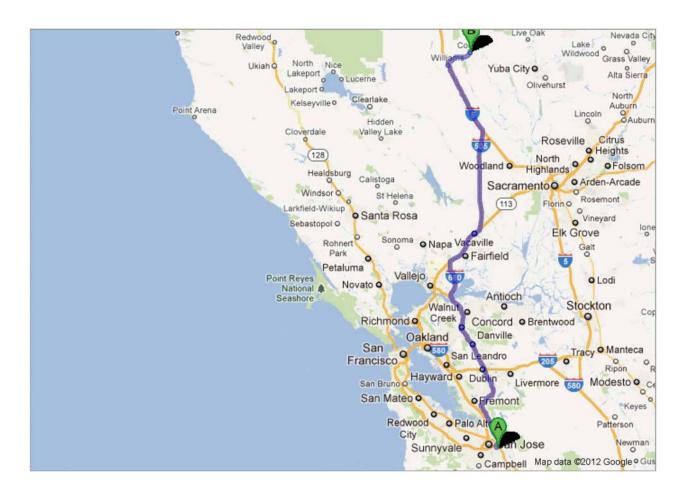

## **Direction to Camp Colusa**

From San jose, take 680 North to Fairfield (\$5.00 for toll at Concord bridge), about 70 miles then take 80 East go 15miles, then take 505 North go about 34 miles then take 5 North go for 24 miles, take exit 578 (CA-20). Take HWY 20 East to Colusa go about 8 miles untill seeing the first trafic light, pass trafic light about 100ft will see the sign Clolusa Sacramento River Park that also the main gate to campground, Please park your car in the main parking lot for unloading your gear to campsite.

(Do not park in the family campsite spaces! They are not ours).

Travel time estimated about 2 hours and 30 minutes from San Jose to Colusa campsites. Campsite is next to main parking lot.